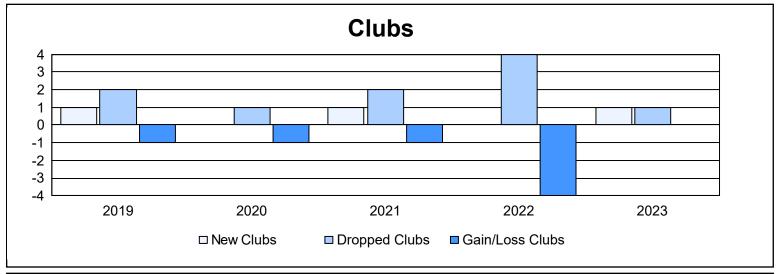

District 14 K

As of June 2023 Cumulative

| Year      | New<br>Clubs | Dropped<br>Clubs | Gain/<br>Loss<br>Clubs | New<br>Members | Charter<br>Members | Reinstate<br>Members | Transfer<br>Members | Total<br>Member<br>Added | Total<br>Members<br>Dropped | Gain/<br>Loss<br>Members |
|-----------|--------------|------------------|------------------------|----------------|--------------------|----------------------|---------------------|--------------------------|-----------------------------|--------------------------|
| 2018-2019 | 1            | 2                | -1                     | 34             | 8                  | 1                    | 21                  | 64                       | 95                          | -31                      |
| 2019-2020 | 0            | 1                | -1                     | 30             | 0                  | 7                    | 2                   | 39                       | 78                          | -39                      |
| 2020-2021 | 1            | 2                | -1                     | 23             | 20                 | 1                    | 4                   | 48                       | 97                          | -49                      |
| 2021-2022 | 0            | 4                | -4                     | 80             | 0                  | 3                    | 10                  | 93                       | 133                         | -40                      |
| 2022-2023 | 1            | 1                | 0                      | 56             | 21                 | 3                    | 6                   | 86                       | 80                          | 6                        |
| Average   | 1            | 2                | -1                     | 45             | 10                 | 3                    | 9                   | 66                       | 97                          | -31                      |